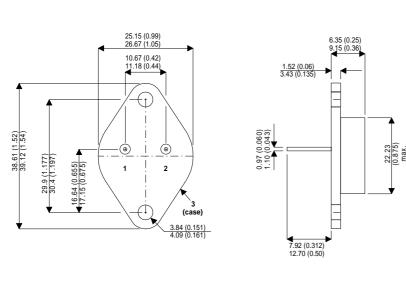

Dimensions in mm (inches).

Bipolar NPN Device in a Hermetically sealed TO3 Metal Package.

## TO3 (TO204AA) PINOUTS

1 – Base 2 – Emitter

Case - Collector

| Parameter                 | Test Conditions             | Min. | Тур. | Max. | Units |
|---------------------------|-----------------------------|------|------|------|-------|
| V <sub>CEO</sub> *        |                             |      |      | 70   | V     |
| I <sub>C(CONT)</sub>      |                             |      |      | 80   | А     |
| h <sub>FE</sub>           | @ 4/60 ( $V_{ce}$ / $I_c$ ) | 10   |      | 40   | -     |
| f <sub>t</sub>            |                             |      |      |      | Hz    |
| P <sub>D</sub>            |                             |      |      | 150  | W     |
| * Maximum Working Voltage |                             |      |      |      |       |